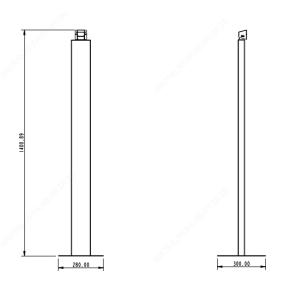

## **Specifications**

| Parameter              | Description                           |
|------------------------|---------------------------------------|
| Device material        | Galvanized sheet, with powder coating |
| Operating environment  | Indoor, outdoor                       |
| Dimensions             | 280mm*300mm*1400mm                    |
| Weight                 | 7.5kg                                 |
| Angle adjustment range | Tilt down: 5°, tilt up: 25°           |
| Mount                  | Floor mount                           |

### Dimensions (mm)